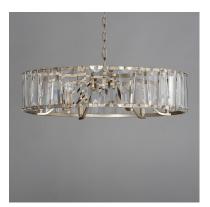

### PRODUCT DESCRIPTION

Boldly beveled tapered glass panels are arranged around a metal frame finished in either Black or elegant Golden Silver. Evocative of an earlier era, the glitz and glamor of the Odeon collection is a timeless choice for your interiors. Transform the look with the coordinating Fandelight option that integrates Wifi-enabled functions to operate the fan and lighting.

#### FINISHES OPTION

Golden Silver (GS)

# GLASS

Beveled Crystal BC

# MATERIAL

Steel, Crystal