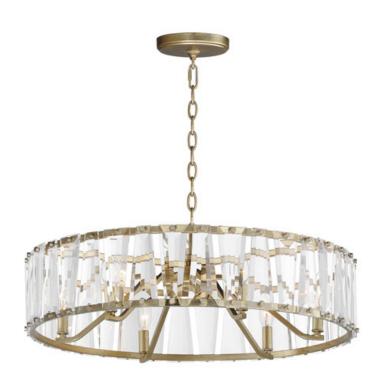

### PRODUCT DESCRIPTION

Boldly beveled tapered glass panels are arranged around a metal frame finished in either Black or elegant Golden Silver. Evocative of an earlier era, the glitz and glamor of the Odeon collection is a timeless choice for your interiors. Transform the look with the coordinating Fandelight option that integrates Wifi-enabled functions to operate the fan and lighting.

## **MEASUREMENTS**

DIMENSION : 26.75" W x 9.5" H

MAX OAH : 50.5" OAH

CANOPY : 5.875" W x 1" H x 5.875" L

HANGING WEIGHT : 19.8414 lb

## LAMPING

INPUT VOLTAGE : 120V

BULB : 6 x 60W Incandescent E12 Candelabra, 360W Total

BULB INCLUDED : (Not Included)

DIMMABLE :

# GLASS

Beveled Crystal BC

# MATERIAL

Steel, Crystal