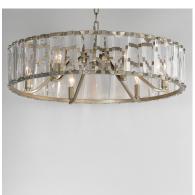

### PRODUCT DESCRIPTION

Boldly beveled tapered glass panels are arranged around a metal frame finished in either Black or elegant Golden Silver. Evocative of an earlier era, the glitz and glamor of the Odeon collection is a timeless choice for your interiors. Transform the look with the coordinating Fandelight option that integrates Wifi-enabled functions to operate the fan and lighting.

#### FINISHES OPTION

Golden Silver (GS)

# GLASS

Beveled Crystal BC

# MATERIAL

Steel, Crystal