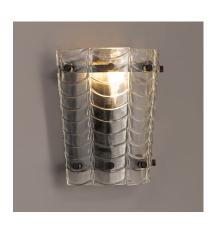

#### PRODUCT DESCRIPTION

Evoking the softness of fabric through sculpted solids, thick clear cast glass panels, each with a tiered scallop motif, are gathered into tapered cone silhouette that shimmers with texture and depth. Framed in a rich Dark Bronze finish, the design feels both heirloom and modern. Offered in multiple pendant configurations and coordinating sconce, Ruche brings a tailored glow to kitchens, entryways, or intimate dining spaces with refined charm.