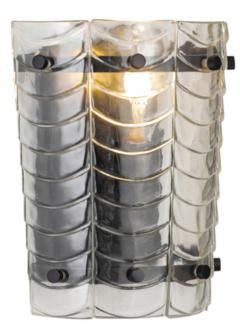

#### PRODUCT DESCRIPTION

Evoking the softness of fabric through sculpted solids, thick clear cast glass panels, each with a tiered scallop motif, are gathered into tapered cone silhouette that shimmers with texture and depth. Framed in a rich Dark Bronze finish, the design feels both heirloom and modern. Offered in multiple pendant configurations and coordinating sconce, Ruche brings a tailored glow to kitchens, entryways, or intimate dining spaces with refined charm.