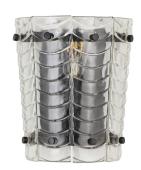

#### PRODUCT DESCRIPTION

Evoking the softness of fabric through sculpted solids, thick clear cast glass panels, each with a tiered scallop motif, are gathered into tapered cone silhouette that shimmers with texture and depth. Framed in a rich Dark Bronze finish, the design feels both heirloom and modern. Offered in multiple pendant configurations and coordinating sconce, Ruche brings a tailored glow to kitchens, entryways, or intimate dining spaces with refined charm.