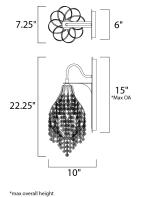

MEASUREMENTS DIMENSION MAX OAH HANGING WEIGHT

## LAMPING

INPUT VOLTAGE : 120V BULB : 1 x 60 Total BULB INCLUDED : (Not Ir DIMMABLE : LIGHTING\_DIRECTION : Down

: 7.25" W x 22.25" H x 10" Ext : 6" W x 15" H : 5.06 lb : 120V

: 1 x 60W Incandescent E12 Candelabra , 60W Total UDED : (Not Included) E :