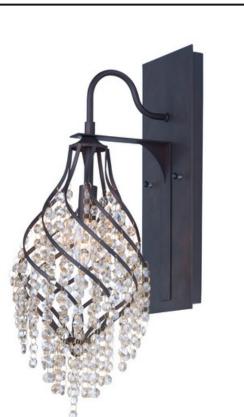

## **PRODUCT DESCRIPTION**

Spiraling metal frames are draped with strands of crystal creating pendants of style and movement. Available in your choice of Oil Rubbed Bronze with Cognac crystal or Gold Silver with Beveled Crystal, these beautiful pendants are available at very attractive price.

## **FINISHES OPTION**

Golden Silver (GS) Oil Rubbed Bronze (OI)

**GLASS** Cognac CG

MATERIAL Steel, Crystal

RATINGS CETLus Dry Location

ADDITIONAL INSTALL UP/DOWN: Up OPERATING TEMPERATURE: -20°C (-4°F), 40°C (104°F)