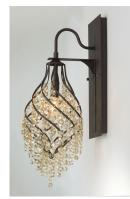

## **PRODUCT DESCRIPTION**

Spiraling metal frames are draped with strands of crystal creating pendants of style and movement. Available in your choice of Oil Rubbed Bronze with Cognac crystal or Gold Silver with Beveled Crystal, these beautiful pendants are available at very attractive price.

## **FINISHES OPTION**

Golden Silver (GS) Oil Rubbed Bronze (OI)

**GLASS** Cognac CG

MATERIAL Steel, Crystal

RATINGS CETLus Dry Location

ADDITIONAL INSTALL UP/DOWN: Up OPERATING TEMPERATURE: -20°C (-4°F), 40°C (104°F)