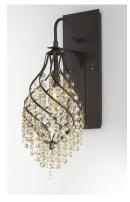

## **PRODUCT DESCRIPTION**

Spiraling metal frames are draped with strands of crystal creating pendants of style and movement. Available in your choice of Oil Rubbed Bronze with Cognac crystal or Gold Silver with Beveled Crystal, these beautiful pendants are available at very attractive price.

## **FINISHES OPTION**

Golden Silver (GS) Oil Rubbed Bronze (OI)

**GLASS** Cognac CG

MATERIAL Steel, Crystal

RATINGS CETLus Dry Location

ADDITIONAL INSTALL UP/DOWN: Up OPERATING TEMPERATURE: -20°C (-4°F), 40°C (104°F)