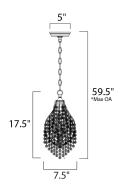

\*max overall height

#### **MEASUREMENTS**

DIMENSION : 7.5" L x 7.5" W x 17.5" H

MAX OAH : 59.5" OAH

CANOPY : 5" W x 1.25" H x 5" L

HANGING WEIGHT : 3.3 lb