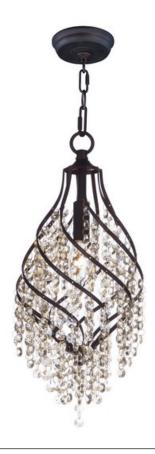

# PRODUCT DESCRIPTION

Spiraling metal frames are draped with strands of crystal creating pendants of style and movement. Available in your choice of Oil Rubbed Bronze with Cognac crystal or Gold Silver with Beveled Crystal, these beautiful pendants are available at very attractive price.

## **FINISHES OPTION**

Golden Silver (GS)

Oil Rubbed Bronze (OI)

# GLASS

Cognac CG

### MATERIAL

Steel, Crystal