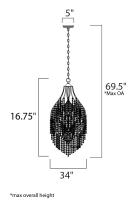

**MEASUREMENTS** DIMENSION

: 16.75" L x 16.75" W x 34" H MAX OAH

HANGING WEIGHT

## LAMPING

CANOPY

BULB

: 69.5" OAH : 5" W x 1.25" H x 5" L : 15.4 lb

INPUT VOLTAGE : 120V : 3 x 60W Incandescent E12 Candelabra , 180W Total : (Not Included) **BULB INCLUDED** DIMMABLE :