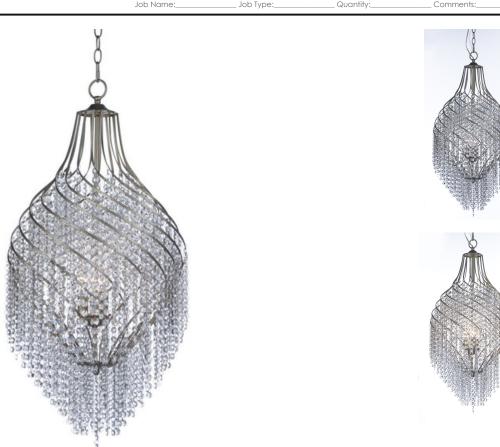

## **PRODUCT DESCRIPTION**

Spiraling metal frames are draped with strands of crystal creating pendants of style and movement. Available in your choice of Oil Rubbed Bronze with Cognac crystal or Gold Silver with Beveled Crystal, these beautiful pendants are available at very attractive price.