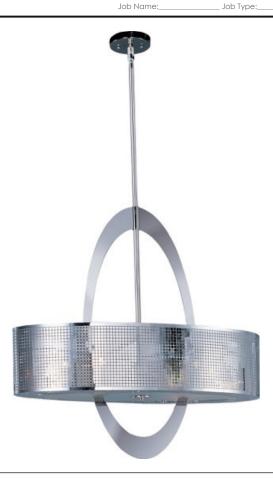

## PRODUCT DESCRIPTION

Laser cut halos of metal finished in Polished Nickel intersect the Mirage collection's polished stainless steel shades. Each shade has an etched geometric pattern that casts an interesting pattern of incandescent light that ever changes as you move about the room.

### **MEASUREMENTS**

DIMENSION : 32" L x 13.5" W x 31" H

MAX OAH : 75" OAH HANGING WEIGHT : 12.32 lb