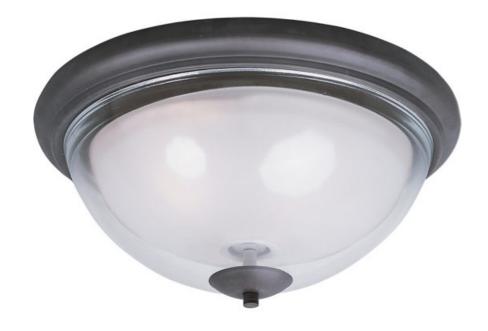

## **PRODUCT DESCRIPTION**

Bayview collection's curved metal frame finished in Bronze supports Frost glass within Clear glass cylinders. Each cylinder support is open on the bottom to allow light from the included xenon lamps to filter down as well as up into the room.

## **FINISHES OPTION**

Bronze (BZ)

GLASS Clear and Frosted CLFT

MATERIAL Metal

RATINGS Dry Location