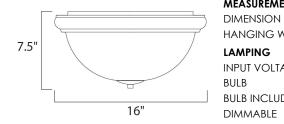

## MEASUREMENTS

: 16" W x 7.5" H HANGING WEIGHT : 9.26 lb

LAMPING INPUT VOLTAGE BULB BULB INCLUDED DIMMABLE

:120V : 2 x 60W Incandescent E26 Medium , 120W Total : (Not Included) :