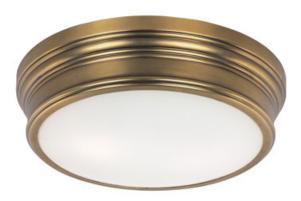

## PRODUCT DESCRIPTION

Arched channels of metal finished in your choice of Natural Aged Brass or Polished Nickel, form this minimalistic approach to traditional lighting. Oatmeal fabric shades adorn the top of metal candle covers that give this collection a tailored look.

# **FINISHES OPTION**

Natural Aged Brass (NAB)

### GLASS

Satin White SW

#### MATERIAL

Steel, Glass