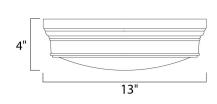

# **MEASUREMENTS**

DIMENSION : 13" L x 13" W x 4" H

HANGING WEIGHT : 6.6 lb

LAMPING

INPUT VOLTAGE : 120V

BULB : 2 x 60W Incandescent E26 Medium , 120W Total

BULB INCLUDED : (Not Included)

DIMMABLE :