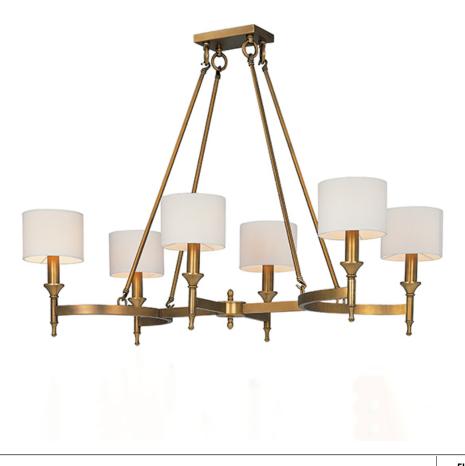

## PRODUCT DESCRIPTION

Arched channels of metal finished in your choice of Natural Aged Brass or Polished Nickel, form this minimalistic approach to traditional lighting. Oatmeal fabric shades adorn the top of metal candle covers that give this collection a tailored look.

### MATERIAL

Steel, Fabric