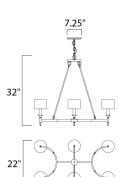

# **MEASUREMENTS**

DIMENSION : 41" L x 22" W x 32" H

MAX OAH : 74.75" OAH HANGING WEIGHT : 17.16 lb