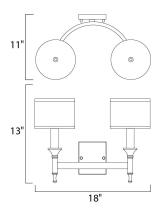

## **MEASUREMENTS**

DIMENSION : 18" W x 13" H x 11" Ext MAX OAH : 4.3" W x 5.12" H

HANGING WEIGHT : 4.4 lb