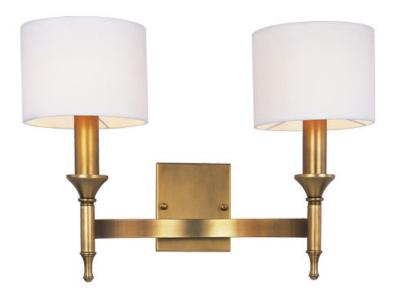

## PRODUCT DESCRIPTION

Arched channels of metal finished in your choice of Natural Aged Brass or Polished Nickel, form this minimalistic approach to traditional lighting. Oatmeal fabric shades adorn the top of metal candle covers that give this collection a tailored look.

#### **FINISHES OPTION**

Natural Aged Brass (NAB)

## MATERIAL

Steel, Fabric