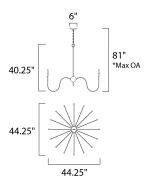

\*max overall height

## **MEASUREMENTS**

**DIMENSION** : 44.25" L x 44.25" W x 40.25" H

MAX OAH : 81" OAH

CANOPY : 6.25" W x 1.25" H x 6.25" L

HANGING WEIGHT : 22.1 lb