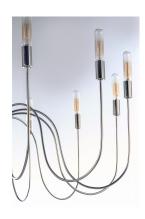

### PRODUCT DESCRIPTION

Classical styling is updated in the Willsburg chandelier. Stripped of any adornment, the thin tubes of metal are finished in Polished Nickel. Pair the fixture with tubular candelabra bulbs to complete the simple, classic styling of this fixture.

#### LAMPING

INPUT VOLTAGE : 120V

: 16 x 40W Incandescent E12 Candelabra, 640W **BULB** 

Total

**BULB INCLUDED** : (Not Included)

DIMMABLE