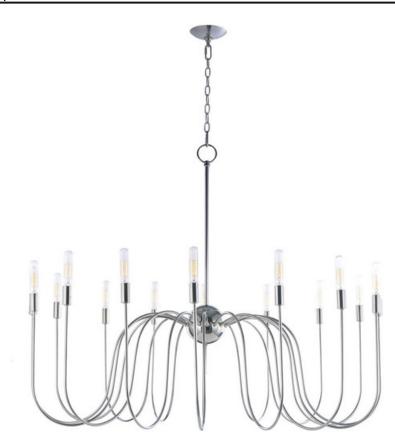

### PRODUCT DESCRIPTION

Classical styling is updated in the Willsburg chandelier. Stripped of any adornment, the thin tubes of metal are finished in Polished Nickel. Pair the fixture with tubular candelabra bulbs to complete the simple, classic styling of this fixture.

## **MEASUREMENTS**

**DIMENSION** : 44.25" L x 44.25" W x 40.25" H

MAX OAH : 81" OAH

CANOPY : 6.25" W x 1.25" H x 6.25" L

HANGING WEIGHT : 22.1 lb

#### LAMPING

INPUT VOLTAGE : 120V

: 16 x 40W Incandescent E12 Candelabra, 640W **BULB** 

Total

**BULB INCLUDED** : (Not Included)

DIMMABLE

## **FINISHES OPTION**

Polished Nickel (PN)