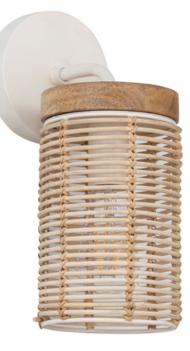

## **PRODUCT DESCRIPTION**

Hand-woven artistry blends Natural Rattan shades with Weathered Wood accents. The Weathered Wood finish combined with natural materials and metalwork in an Ecru finish create a neutral palette that exudes casual luxury. These pendants pair perfectly with a coordinating wall sconce and mirror.

## **FINISHES OPTION**

Ecru (EC)

MATERIAL Rattan, Wood, Steel

RATINGS cULus Dry Location