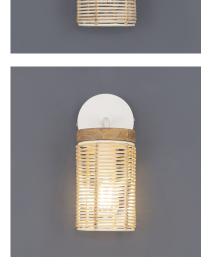

## **PRODUCT DESCRIPTION**

Hand-woven artistry blends Natural Rattan shades with Weathered Wood accents. The Weathered Wood finish combined with natural materials and metalwork in an Ecru finish create a neutral palette that exudes casual luxury. These pendants pair perfectly with a coordinating wall sconce and mirror.