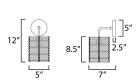

## **MEASUREMENTS**

| DIMENSION      | : 5" W x 12.5" H x 7" Ext                     |
|----------------|-----------------------------------------------|
| CANOPY         | : 5" W x 1" H x 5" L                          |
| HANGING WEIGHT | : 4.2 lb                                      |
| LAMPING        |                                               |
| INPUT VOLTAGE  | : 120V                                        |
| BULB           | : 1 x 60W Incandescent E26 Medium , 60W Total |
| BULB INCLUDED  | : (Not Included)                              |
| DIMMABLE       | :                                             |