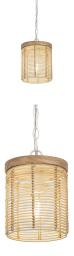

## **PRODUCT DESCRIPTION**

\*max overall height

Hand-woven artistry blends Natural Rattan shades with Weathered Wood accents. The Weathered Wood finish combined with natural materials and metalwork in an Ecru finish create a neutral palette that exudes casual luxury. These pendants pair perfectly with a coordinating wall sconce and mirror.

## **FINISHES OPTION**

Ecru (EC)

MATERIAL Rattan, Wood, Steel

RATINGS cULus Dry Location

ADDITIONAL **OPERATING TEMPERATURE:** -20°C (-4°F), 40°C (104°F)

Always consult a qualified electrician before installing any lighting product.