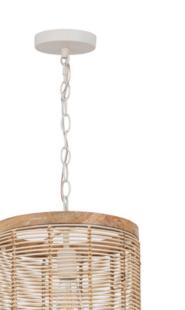

## **PRODUCT DESCRIPTION**

\*max overall height

Hand-woven artistry blends Natural Rattan shades with Weathered Wood accents. The Weathered Wood finish combined with natural materials and metalwork in an Ecru finish create a neutral palette that exudes casual luxury. These pendants pair perfectly with a coordinating wall sconce and mirror.

## **FINISHES OPTION**

Ecru (EC)

MATERIAL Rattan, Wood, Steel

RATINGS cULus Dry Location

ADDITIONAL **OPERATING TEMPERATURE:** -20°C (-4°F), 40°C (104°F)

Always consult a qualified electrician before installing any lighting product.