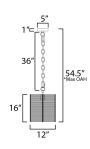

**MEASUREMENTS** 

DIMENSION : 12" L x 12" W x 16" H MAX OAH CANOPY

HANGING WEIGHT

: 53" OAH : 5"W x 1"H x 5"L : 15.58 lb