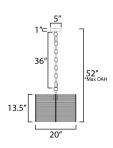

**MEASUREMENTS** DIME

| DIMENSION      |  |
|----------------|--|
| MAX OAH        |  |
| CANOPY         |  |
| HANGING WEIGHT |  |

:

LAMPING

BULB

: 20" L x 20" W x 13.5" H : 50" OAH : 5" W x 1" H x 5" L : 8.66 lb