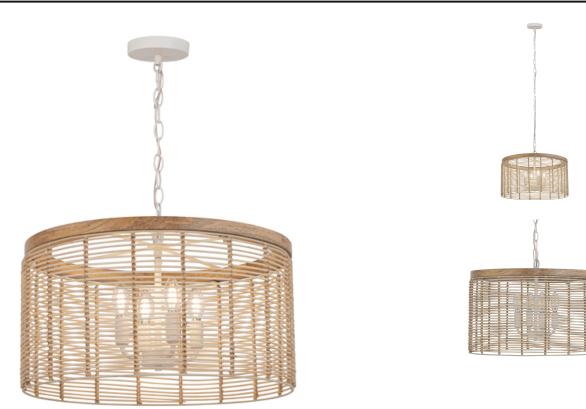

## **PRODUCT DESCRIPTION**

\*max overall height

Hand-woven artistry blends Natural Rattan shades with Weathered Wood accents. The Weathered Wood finish combined with natural materials and metalwork in an Ecru finish create a neutral palette that exudes casual luxury. These pendants pair perfectly with a coordinating wall sconce and mirror.

## **FINISHES OPTION**

Ecru (EC)

MATERIAL Rattan, Wood, Steel

RATINGS cULus

Dry Location