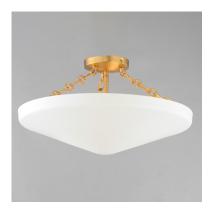

## **PRODUCT DESCRIPTION**

An inverted steel cone vessel painted in textured Plaster White gesso provides ambient lighting with classical styling. The stylized ring and oval chain links in Natural Aged Brass compliment the overall design. Available in two sizes of pendants and flush mount.