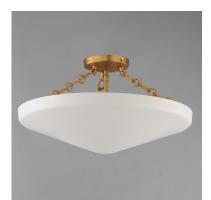

## **PRODUCT DESCRIPTION**

An inverted steel cone vessel painted in textured Plaster White gesso provides ambient lighting with classical styling. The stylized ring and oval chain links in Natural Aged Brass compliment the overall design. Available in two sizes of pendants and flush mount.