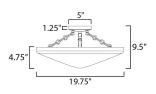

## MEASUREMENTS

 DIMENSION
 : 19.75" L x 19.75" W x 9.5" H

 CANOPY
 : 5" W x 1.25" H x 5" L

 HANGING WEIGHT
 : 6.7 lb

 LAMPING
 : 120V

 BULB
 : 3 x 60W Incandescent E26 Medium , 180W Total

 BULB INCLUDED
 : (Not Included)