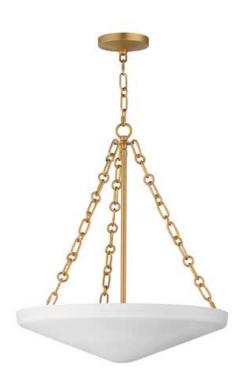

## **PRODUCT DESCRIPTION**

An inverted steel cone vessel painted in textured Plaster White gesso provides ambient lighting with classical styling. The stylized ring and oval chain links in Natural Aged Brass compliment the overall design. Available in two sizes of pendants and flush mount.

## **FINISHES OPTION**

Natural Aged Brass (NAB)

#### **GLASS**

White WT

#### MATERIAL

Steel