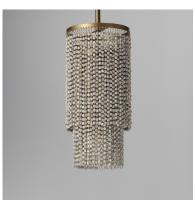

#### PRODUCT DESCRIPTION

Cascading strands of square Weathered Wood beads are suspended on an offset spiraling frame finished in hand-applied Golden Silver leaf. The craftsmanship of the design is complimented by the soft glow of light within adding ambience to any space. Available in two sizes of pendants, a semi-flush mount, linear chandelier and large wall sconce.

## MATERIAL

Steel, Wood Beads