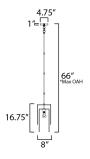

### **MEASUREMENTS**

DIMENSION : 8" L x 8" W x 16.75" H

MAX OAH : 66" OAH

CANOPY : 4.75" W x 1" H x 4.75" L

HANGING WEIGHT : 2.3 lb