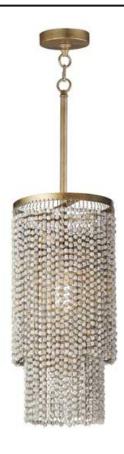

#### PRODUCT DESCRIPTION

Cascading strands of square Weathered Wood beads are suspended on an offset spiraling frame finished in hand-applied Golden Silver leaf. The craftsmanship of the design is complimented by the soft glow of light within adding ambience to any space. Available in two sizes of pendants, a semi-flush mount, linear chandelier and large wall sconce.

## MATERIAL

Steel, Wood Beads