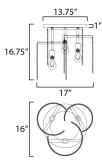

### **MEASUREMENTS**

DIMENSION : 17" L x 16" W x 16.75" H CANOPY : 13.75" W x 1" H x 13.75" L

HANGING WEIGHT : 3.7 lb