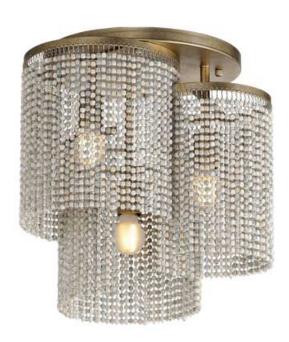

## PRODUCT DESCRIPTION

Cascading strands of square Weathered Wood beads are suspended on an offset spiraling frame finished in hand-applied Golden Silver leaf. The craftsmanship of the design is complimented by the soft glow of light within adding ambience to any space. Available in two sizes of pendants, a semi-flush mount, linear chandelier and large wall sconce.