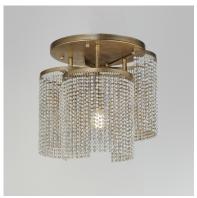

## PRODUCT DESCRIPTION

Cascading strands of square Weathered Wood beads are suspended on an offset spiraling frame finished in hand-applied Golden Silver leaf. The craftsmanship of the design is complimented by the soft glow of light within adding ambience to any space. Available in two sizes of pendants, a semi-flush mount, linear chandelier and large wall sconce.