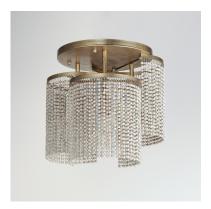

## PRODUCT DESCRIPTION

Cascading strands of square Weathered Wood beads are suspended on an offset spiraling frame finished in hand-applied Golden Silver leaf. The craftsmanship of the design is complimented by the soft glow of light within adding ambience to any space. Available in two sizes of pendants, a semi-flush mount, linear chandelier and large wall sconce.