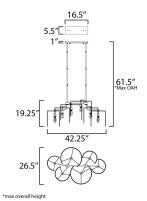

## **MEASUREMENTS**

DIMENSION : 42.25" L x 26.5" W x 19.25" H

MAX OAH : 61.5" OAH

CANOPY : 16.5" W x 1" H x 5.5" L

HANGING WEIGHT : 10.1 lb