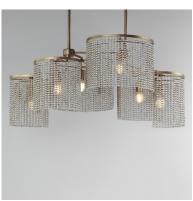

## PRODUCT DESCRIPTION

Cascading strands of square Weathered Wood beads are suspended on an offset spiraling frame finished in hand-applied Golden Silver leaf. The craftsmanship of the design is complimented by the soft glow of light within adding ambience to any space. Available in two sizes of pendants, a semi-flush mount, linear chandelier and large wall sconce.