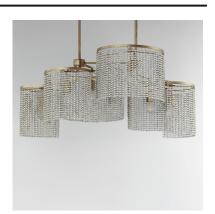

## PRODUCT DESCRIPTION

Cascading strands of square Weathered Wood beads are suspended on an offset spiraling frame finished in hand-applied Golden Silver leaf. The craftsmanship of the design is complimented by the soft glow of light within adding ambience to any space. Available in two sizes of pendants, a semi-flush mount, linear chandelier and large wall sconce.