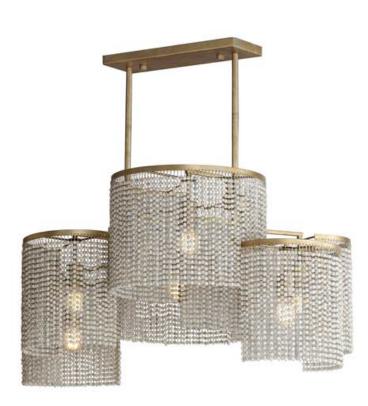

## PRODUCT DESCRIPTION

Cascading strands of square Weathered Wood beads are suspended on an offset spiraling frame finished in hand-applied Golden Silver leaf. The craftsmanship of the design is complimented by the soft glow of light within adding ambience to any space. Available in two sizes of pendants, a semi-flush mount, linear chandelier and large wall sconce.

## **MEASUREMENTS**

DIMENSION : 42.25" L x 26.5" W x 19.25" H

MAX OAH : 61.5" OAH

CANOPY : 16.5" W x 1" H x 5.5" L

HANGING WEIGHT : 10.1 lb