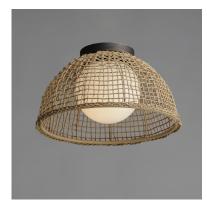

## PRODUCT DESCRIPTION

Hand-woven Natural Rattan blends casual comfort with impeccable craftsmanship. Further demonstrating the artisanal touch applied to this series, two hand-painted finish options either match Weathered White on both the rattan and its metal work or contrast Natural tones with an Antique Bronze finish. Choose from various scales of pendants where in some configurations a Satin White globe shade is included to diffuse the light source within. An ADA wall sconce completes the collection.

#### **FINISHES OPTION**

Antique Bronze (ANB)

Weathered White (WWT)

## MATERIAL

Steel, Rattan, Glass