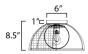

# **MEASUREMENTS**

DIMENSION : 15.75" W x 8.5" H
CANOPY : 6" W x 1" H x 6" L

HANGING WEIGHT : 3.63 lb

**LAMPING** 

INPUT VOLTAGE : 120V

BULB : 1 x 60W Incandescent E26 Medium , 60W Total

BULB INCLUDED : (Not Included)