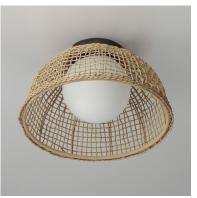

## PRODUCT DESCRIPTION

Hand-woven Natural Rattan blends casual comfort with impeccable craftsmanship. Further demonstrating the artisanal touch applied to this series, two hand-painted finish options either match Weathered White on both the rattan and its metal work or contrast Natural tones with an Antique Bronze finish. Choose from various scales of pendants where in some configurations a Satin White globe shade is included to diffuse the light source within. An ADA wall sconce completes the collection.

#### **FINISHES OPTION**

Antique Bronze (ANB)

Weathered White (WWT)

## MATERIAL

Steel, Rattan, Glass