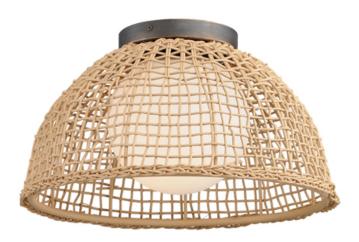

## PRODUCT DESCRIPTION

Hand-woven Natural Rattan blends casual comfort with impeccable craftsmanship. Further demonstrating the artisanal touch applied to this series, two hand-painted finish options either match Weathered White on both the rattan and its metal work or contrast Natural tones with an Antique Bronze finish. Choose from various scales of pendants where in some configurations a Satin White globe shade is included to diffuse the light source within. An ADA wall sconce completes the collection.

#### **FINISHES OPTION**

Antique Bronze (ANB)

Weathered White (WWT)

## MATERIAL

Steel, Rattan, Glass