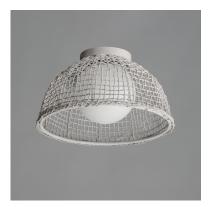

# PRODUCT DESCRIPTION

Hand-woven Natural Rattan blends casual comfort with impeccable craftsmanship. Further demonstrating the artisanal touch applied to this series, two hand-painted finish options either match Weathered White on both the rattan and its metal work or contrast Natural tones with an Antique Bronze finish. Choose from various scales of pendants where in some configurations a Satin White globe shade is included to diffuse the light source within. An ADA wall sconce completes the collection.

#### **FINISHES OPTION**

Antique Bronze (ANB)

Weathered White (WWT)

# MATERIAL

Steel, Rattan, Glass