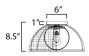

## **MEASUREMENTS**

DIMENSION : 15.75" W x 8.5" H
CANOPY : 6" W x 1" H x 6" L

HANGING WEIGHT : 3.63 lb

**LAMPING** 

INPUT VOLTAGE : 120V

BULB : 1 x 60W Incandescent E26 Medium , 60W Total

BULB INCLUDED : (Not Included)