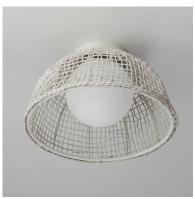

# PRODUCT DESCRIPTION

Hand-woven Natural Rattan blends casual comfort with impeccable craftsmanship. Further demonstrating the artisanal touch applied to this series, two hand-painted finish options either match Weathered White on both the rattan and its metal work or contrast Natural tones with an Antique Bronze finish. Choose from various scales of pendants where in some configurations a Satin White globe shade is included to diffuse the light source within. An ADA wall sconce completes the collection.

#### **FINISHES OPTION**

Antique Bronze (ANB)

Weathered White (WWT)

# MATERIAL

Steel, Rattan, Glass