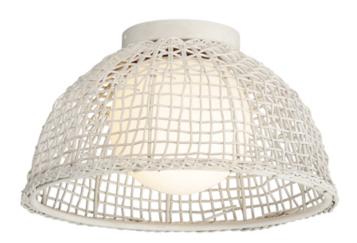

# PRODUCT DESCRIPTION

Hand-woven Natural Rattan blends casual comfort with impeccable craftsmanship. Further demonstrating the artisanal touch applied to this series, two hand-painted finish options either match Weathered White on both the rattan and its metal work or contrast Natural tones with an Antique Bronze finish. Choose from various scales of pendants where in some configurations a Satin White globe shade is included to diffuse the light source within. An ADA wall sconce completes the collection.

#### **FINISHES OPTION**

Antique Bronze (ANB)

Weathered White (WWT)

# MATERIAL

Steel, Rattan, Glass