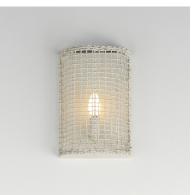

# **PRODUCT DESCRIPTION**

Hand-woven Natural Rattan blends casual comfort with impeccable craftsmanship. Further demonstrating the artisanal touch applied to this series, two hand-painted finish options either match Weathered White on both the rattan and its metal work or contrast Natural tones with an Antique Bronze finish. Choose from various scales of pendants where in some configurations a Satin White globe shade is included to diffuse the light source within. An ADA wall sconce completes the collection.

#### **LAMPING**

INPUT VOLTAGE

BULB : 1 x 60W Incandescent E26 Medium , 60W Total

: (Not Included) **BULB INCLUDED** 

DIMMABLE LIGHTING\_DIRECTION: Omni

#### **FINISHES OPTION**

Weathered White (WWT)

# MATERIAL

Steel, Rattan