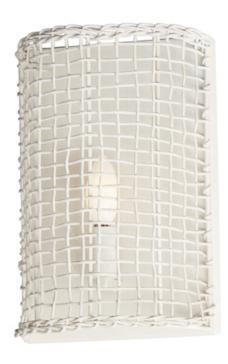

# **PRODUCT DESCRIPTION**

Hand-woven Natural Rattan blends casual comfort with impeccable craftsmanship. Further demonstrating the artisanal touch applied to this series, two hand-painted finish options either match Weathered White on both the rattan and its metal work or contrast Natural tones with an Antique Bronze finish. Choose from various scales of pendants where in some configurations a Satin White globe shade is included to diffuse the light source within. An ADA wall sconce completes the collection.

#### **FINISHES OPTION**

Weathered White (WWT)

# MATERIAL

Steel, Rattan