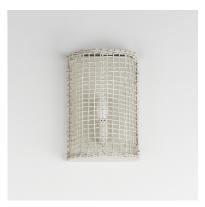

# **PRODUCT DESCRIPTION**

Hand-woven Natural Rattan blends casual comfort with impeccable craftsmanship. Further demonstrating the artisanal touch applied to this series, two hand-painted finish options either match Weathered White on both the rattan and its metal work or contrast Natural tones with an Antique Bronze finish. Choose from various scales of pendants where in some configurations a Satin White globe shade is included to diffuse the light source within. An ADA wall sconce completes the collection.

#### **FINISHES OPTION**

Weathered White (WWT)

# MATERIAL

Steel, Rattan