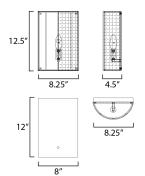

# **MEASUREMENTS**

DIMENSION : 8.25" W x 12.25" H x 4.5" Ext

: 8" W x 12" H MAX OAH HANGING WEIGHT : 2.75 lb