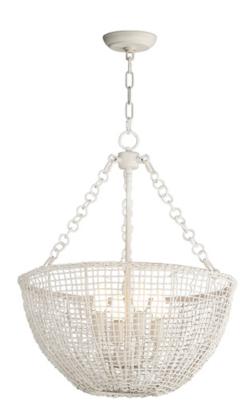

### PRODUCT DESCRIPTION

Hand-woven Natural Rattan blends casual comfort with impeccable craftsmanship. Further demonstrating the artisanal touch applied to this series, two hand-painted finish options either match Weathered White on both the rattan and its metal work or contrast Natural tones with an Antique Bronze finish. Choose from various scales of pendants where in some configurations a Satin White globe shade is included to diffuse the light source within. An ADA wall sconce completes the collection.

## MATERIAL

Steel, Rattan