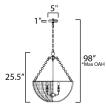

\*max overall height

## **MEASUREMENTS**

DIMENSION : 21" L x 21" W x 25.5" H

MAX OAH : 98" OAH

CANOPY :  $5"W \times 1"H \times 5"L$ 

HANGING WEIGHT : 7.26 lb