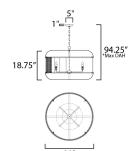

max overall height

## MEASUREMENTS

DIMENSION : 30" L x 30" W x 18.75" H

MAX OAH : 94.25" OAH CANOPY : 5" W x 1" H x 5" L

HANGING WEIGHT : 16.06 lb