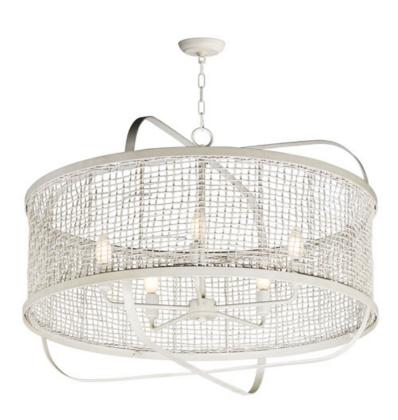

### PRODUCT DESCRIPTION

Hand-woven Natural Rattan blends casual comfort with impeccable craftsmanship. Further demonstrating the artisanal touch applied to this series, two hand-painted finish options either match Weathered White on both the rattan and its metal work or contrast Natural tones with an Antique Bronze finish. Choose from various scales of pendants where in some configurations a Satin White globe shade is included to diffuse the light source within. An ADA wall sconce completes the collection.

# MATERIAL

Steel, Rattan

## **FINISHES OPTION**

Antique Bronze (ANB)

Weathered White (WWT)