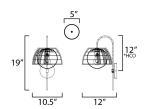

\*Height from center of outlet to the top of the fixture

# **MEASUREMENTS**

DIMENSION : 10.5" W x 19" H x 12" Ext

MAX OAH : 5" W x 5" H HANGING WEIGHT : 2.8 lb

LAMPING

INPUT VOLTAGE : 120V

BULB : 1 x 60W Incandescent E26 Medium , 60W Total

BULB INCLUDED : (Not Included)