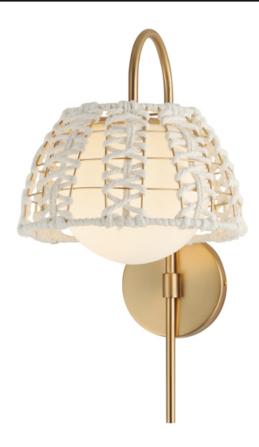

### PRODUCT DESCRIPTION

Varied cotton ropes in an Off-White finish are hand woven in a decorative pattern along a metal frame finished in Gold. Housed within these artisanal shades, Satin White glass globes softly diffuse enclosed lamps.

# GLASS

Satin White SW

#### MATERIAL

Steel, Rope, Glass