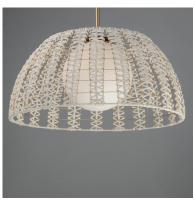

# PRODUCT DESCRIPTION

Varied cotton ropes in an Off-White finish are hand woven in a decorative pattern along a metal frame finished in Gold. Housed within these artisanal shades, Satin White glass globes softly diffuse enclosed lamps.

# MATERIAL

Steel, Rope, Glass