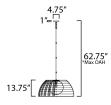

max overall height

# **MEASUREMENTS**

DIMENSION : 29.5" L x 29.5" W x 13.75" H

MAX OAH : 62.75" OAH

CANOPY : 4.75" W x 1" H x 4.75" L

HANGING WEIGHT : 9.9 lb