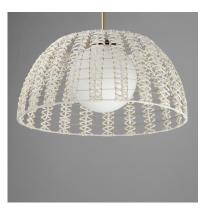

# PRODUCT DESCRIPTION

Varied cotton ropes in an Off-White finish are hand woven in a decorative pattern along a metal frame finished in Gold. Housed within these artisanal shades, Satin White glass globes softly diffuse enclosed lamps.

# MATERIAL

Steel, Rope, Glass