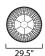

# **MEASUREMENTS**

DIMENSION : 29.5" L x 29.5" W x 13.75" H

MAX OAH : 62.75" OAH

CANOPY : 4.75" W x 1" H x 4.75" L

HANGING WEIGHT : 9.9 lb