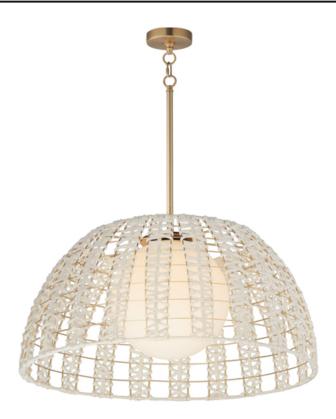

# PRODUCT DESCRIPTION

Varied cotton ropes in an Off-White finish are hand woven in a decorative pattern along a metal frame finished in Gold. Housed within these artisanal shades, Satin White glass globes softly diffuse enclosed lamps.

# MATERIAL

Steel, Rope, Glass