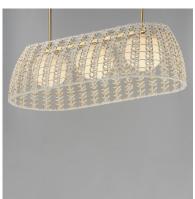

## **PRODUCT DESCRIPTION**

Varied cotton ropes in an Off-White finish are hand woven in a decorative pattern along a metal frame finished in Gold. Housed within these artisanal shades, Satin White glass globes softly diffuse enclosed lamps.

## LAMPING

INPUT VOLTAGE : 120V

: 3 x 60W Incandescent E26 Medium , 180W Total

BULB INCLUDED : (Not Included)

DIMMABLE