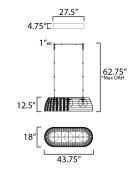

# **MEASUREMENTS**

DIMENSION : 18" L x 43.75" W x 12.5" H

MAX OAH : 61.25" OAH

CANOPY : 27.5" W x 1" H x 4.75" L

HANGING WEIGHT : 20.9 lb