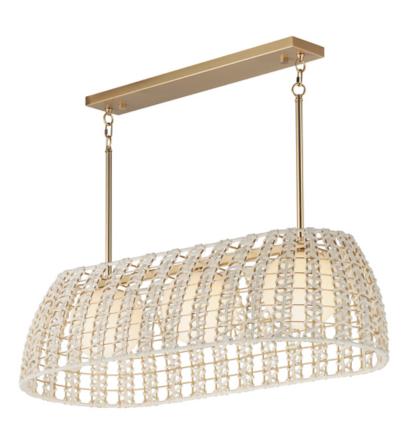

## **PRODUCT DESCRIPTION**

Varied cotton ropes in an Off-White finish are hand woven in a decorative pattern along a metal frame finished in Gold. Housed within these artisanal shades, Satin White glass globes softly diffuse enclosed lamps.

#### MATERIAL

Steel, Rope, Glass