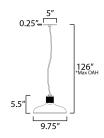

\*max overall height

#### **MEASUREMENTS**

DIMENSION : 9.75" L x 9.75" W x 5.5" H

MAX OAH : 126" OAH

CANOPY : 5" W x 0.25" H x 5" L

HANGING WEIGHT : 4.99 lb