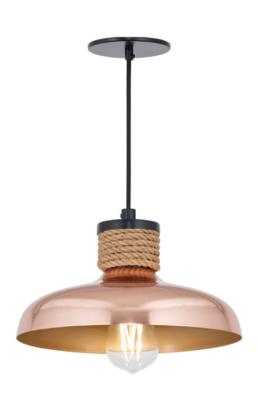

## PRODUCT DESCRIPTION

Drawing inspiration from industrial warehouse or farmhouse lighting, these classic shades feature a rayon fabric adjustable cord and hand-wound rope detail. The rustic elements are paired with spun metal shades available in a Copper finish or reflective June Bug finish.