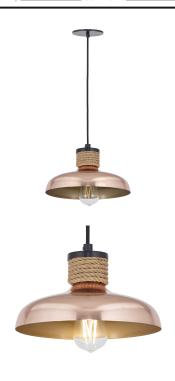

## PRODUCT DESCRIPTION

Drawing inspiration from industrial warehouse or farmhouse lighting, these classic shades feature a rayon fabric adjustable cord and hand-wound rope detail. The rustic elements are paired with spun metal shades available in a Copper finish or reflective June Bug finish.

#### **FINISHES OPTION**