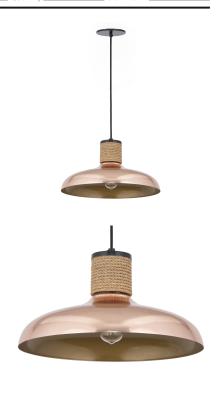

### PRODUCT DESCRIPTION

Drawing inspiration from industrial warehouse or farmhouse lighting, these classic shades feature a rayon fabric adjustable cord and hand-wound rope detail. The rustic elements are paired with spun metal shades available in a Copper finish or reflective June Bug finish.

#### **FINISHES OPTION**