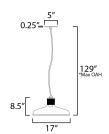

\*max overall height

#### **MEASUREMENTS**

DIMENSION : 17" L x 17" W x 8.5" H

MAX OAH : 129" OAH

CANOPY : 5" W x 0.25" H x 5" L

HANGING WEIGHT : 9.05 lb