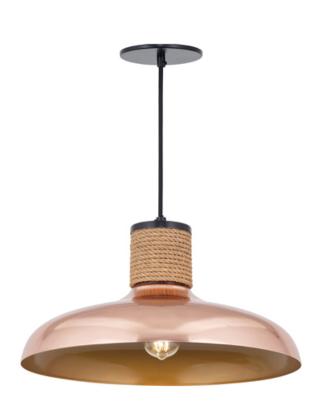

### PRODUCT DESCRIPTION

Drawing inspiration from industrial warehouse or farmhouse lighting, these classic shades feature a rayon fabric adjustable cord and hand-wound rope detail. The rustic elements are paired with spun metal shades available in a Copper finish or reflective June Bug finish.

### MATERIAL

Steel