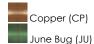

## PRODUCT DESCRIPTION

Drawing inspiration from industrial warehouse or farmhouse lighting, these classic shades feature a rayon fabric adjustable cord and hand-wound rope detail. The rustic elements are paired with spun metal shades available in a Copper finish or reflective June Bug finish.

#### **FINISHES OPTION**