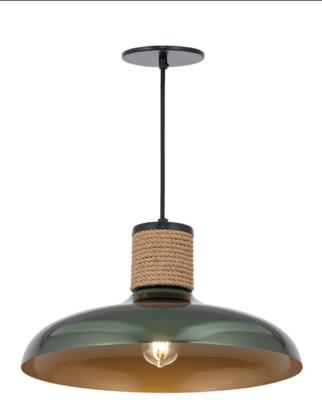

## PRODUCT DESCRIPTION

Drawing inspiration from industrial warehouse or farmhouse lighting, these classic shades feature a rayon fabric adjustable cord and hand-wound rope detail. The rustic elements are paired with spun metal shades available in a Copper finish or reflective June Bug finish.