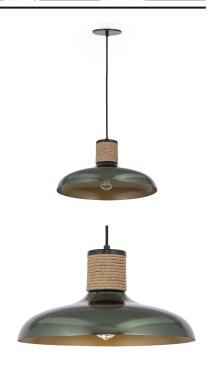

## PRODUCT DESCRIPTION

Drawing inspiration from industrial warehouse or farmhouse lighting, these classic shades feature a rayon fabric adjustable cord and hand-wound rope detail. The rustic elements are paired with spun metal shades available in a Copper finish or reflective June Bug finish.