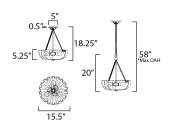

### **MEASUREMENTS**

DIMENSION : 15.5" L x 15.5" W x 19.5" H
CANOPY : 5" W x 0.5" H x 5" L

HANGING WEIGHT : 7.3 lb