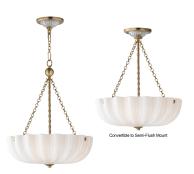

## PRODUCT DESCRIPTION

With glossy opal white glass shades, this collection brings a graceful, feminine touch to the inverted bowl design inspired by the shape of a bundt cake. Suspended by a decorative circular ring chain, the shade features an acrylic dust cover that encloses the top, keeping the glass pristine. Finished in Natural Aged Brass, the chain and metalwork complement the timeless elegance of the design, while ribbed glass accents add a distinctive, sophisticated detail to the design.