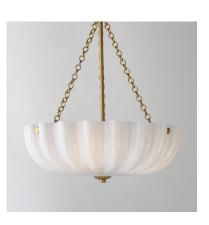

## PRODUCT DESCRIPTION

With glossy opal white glass shades, this collection brings a graceful, feminine touch to the inverted bowl design inspired by the shape of a bundt cake. Suspended by a decorative circular ring chain, the shade features an acrylic dust cover that encloses the top, keeping the glass pristine. Finished in Natural Aged Brass, the chain and metalwork complement the timeless elegance of the design, while ribbed glass accents add a distinctive, sophisticated detail to the design.