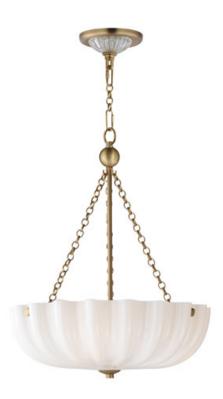

## PRODUCT DESCRIPTION

With glossy opal white glass shades, this collection brings a graceful, feminine touch to the inverted bowl design inspired by the shape of a bundt cake. Suspended by a decorative circular ring chain, the shade features an acrylic dust cover that encloses the top, keeping the glass pristine. Finished in Natural Aged Brass, the chain and metalwork complement the timeless elegance of the design, while ribbed glass accents add a distinctive, sophisticated detail to the design.