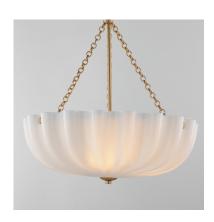

## **PRODUCT DESCRIPTION**

max overall heigh

With glossy opal white glass shades, this collection brings a graceful, feminine touch to the inverted bowl design inspired by the shape of a bundt cake. Suspended by a decorative circular ring chain, the shade features an acrylic dust cover that encloses the top, keeping the glass pristine. Finished in Natural Aged Brass, the chain and metalwork complement the timeless elegance of the design, while ribbed glass accents add a distinctive, sophisticated detail to the design.