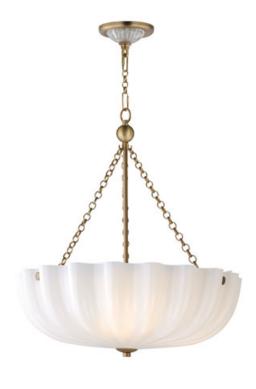

## **PRODUCT DESCRIPTION**

max overall heigh

With glossy opal white glass shades, this collection brings a graceful, feminine touch to the inverted bowl design inspired by the shape of a bundt cake. Suspended by a decorative circular ring chain, the shade features an acrylic dust cover that encloses the top, keeping the glass pristine. Finished in Natural Aged Brass, the chain and metalwork complement the timeless elegance of the design, while ribbed glass accents add a distinctive, sophisticated detail to the design.