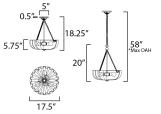

## MEASUREMENTS

DIMENSION CANOPY HANGING WEIGHT LAMPING BULB BULB INCLUDED

: 17.5" L x 17.75" W x 19.5" H : 5" W x 0.5" H x 5" L

INPUT VOLTAGE : 120V

: 8.45 lb

: 3 x 60W Incandescent E26 Medium , 180W Total : (Not Included)