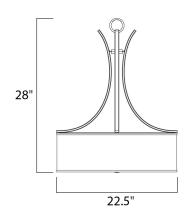

## **PRODUCT DESCRIPTION**

Orion collection's sweeping arms formed from oval-shaped Satin Nickel add stark contrast to the charcoal-colored, sheer fabric shades with Satin White interior glass. This contemporary collection works well in both modern and transitional interiors.



#### **MEASUREMENTS**

DIMENSION : 22.5" W x 28" H HANGING WEIGHT : 13.93 lb

## **LAMPING**

INPUT VOLTAGE : 120V

: 4 x 60W Incandescent E26 Medium , 240W Total

**BULB INCLUDED** : (Not Included)

DIMMABLE

#### **FINISHES OPTION**



## **GLASS**

Satin White SW

#### MATERIAL

Steel, Fabric, Glass

## **RATINGS**

cETLus Dry Location



# **ADDITIONAL**

OPERATING TEMPERATURE: -20°C (-4°F), 40°C (104°F)

Always consult a qualified electrician before installing any lighting product.



WESTERN DISTRIBUTION CENTER (HEADQUARTER) 253 NORTH VINELAND AVE I CITY OF INDUSTRY, CA 91746