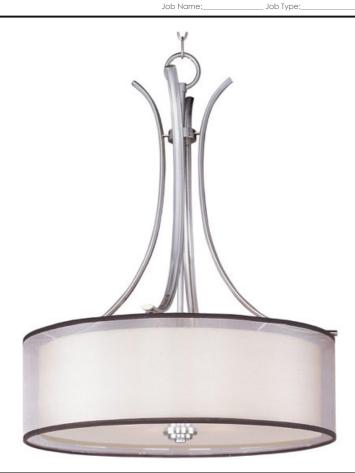

## **PRODUCT DESCRIPTION**

Orion collection's sweeping arms formed from oval-shaped Satin Nickel add stark contrast to the charcoal-colored, sheer fabric shades with Satin White interior glass. This contemporary collection works well in both modern and transitional interiors.

#### MATERIAL

Steel, Fabric, Glass