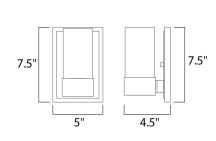

# **MEASUREMENTS**

DIMENSION : 5" W x 7.5" H x 4.5" Ext MAX OAH : 5" W x 7.48" H

HANGING WEIGHT : 2.2 lb

LAMPING

INPUT VOLTAGE : 120V

LUMENS : 450 Rated (400 Del.) **BULB** : 1 x 2W LED G9, 2W Total

**BULB INCLUDED** : (Included) DIMMABLE : Yes COLOR\_TEMP : 3000K LIGHTING\_DIRECTION: Up/Down