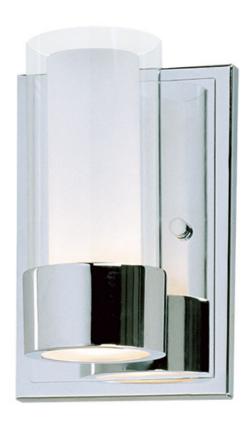

# PRODUCT DESCRIPTION

The Silo collection makes artful use of thin-profile rectangular tubing with a mirror-like Polished Chrome finish for a clean, contemporary look. A subtle Frost on the underside of the two cylindrical glass shades adds softness to the sleek lines, while the bright Xenon lamps are cleverly concealed in the cast metal ring allowing ample light to cast both upwards and downwards without glare.Â

### **FINISHES OPTION**

Polished Chrome (PC)

## **GLASS**

Clear and Frosted CLFT

### MATERIAL

Metal, Glass