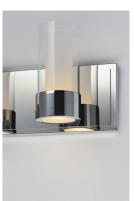

## PRODUCT DESCRIPTION

21"

The Silo collection makes artful use of thin-profile rectangular tubing with a mirror-like Polished Chrome finish for a clean, contemporary look. A subtle Frost on the underside of the two cylindrical glass shades adds softness to the sleek lines, while the bright Xenon lamps are cleverly concealed in the cast metal ring allowing ample light to cast both upwards and downwards without glare.Â