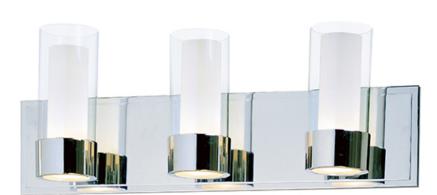

## PRODUCT DESCRIPTION

21"

The Silo collection makes artful use of thin-profile rectangular tubing with a mirror-like Polished Chrome finish for a clean, contemporary look. A subtle Frost on the underside of the two cylindrical glass shades adds softness to the sleek lines, while the bright Xenon lamps are cleverly concealed in the cast metal ring allowing ample light to cast both upwards and downwards without glare.Â