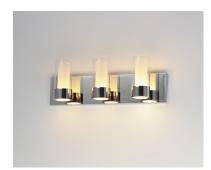

## PRODUCT DESCRIPTION

21"

The Silo collection makes artful use of thin-profile rectangular tubing with a mirror-like Polished Chrome finish for a clean, contemporary look. A subtle Frost on the underside of the two cylindrical glass shades adds softness to the sleek lines, while the bright Xenon lamps are cleverly concealed in the cast metal ring allowing ample light to cast both upwards and downwards without glare.Â