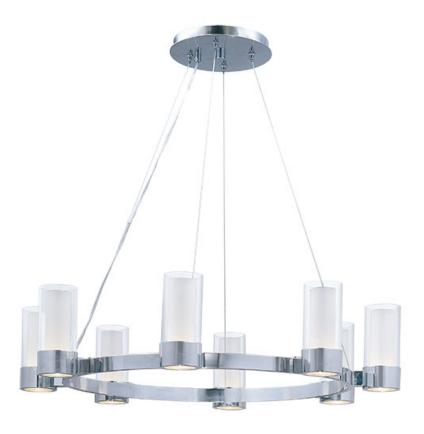

## PRODUCT DESCRIPTION

\*max overall height

The Silo collection makes artful use of thin-profile rectangular tubing with a mirror-like Polished Chrome finish for a clean, contemporary look. A subtle Frost on the underside of the two cylindrical glass shades adds softness to the sleek lines, while the bright Xenon lamps are cleverly concealed in the cast metal ring allowing ample light to cast both upwards and downwards without glare.Â