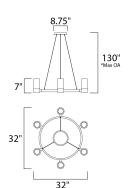

# **MEASUREMENTS**

DIMENSION : 32" L x 32" W x 7" H

MAX OAH : 130" OAH CANOPY : 8.75" W HANGING WEIGHT : 19.8 lb