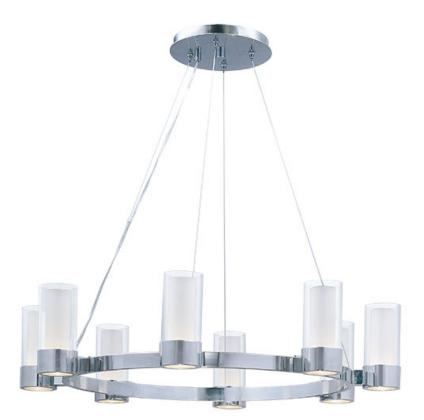

## PRODUCT DESCRIPTION

\*max overall height

The Silo collection makes artful use of thin-profile rectangular tubing with a mirror-like Polished Chrome finish for a clean, contemporary look. A subtle Frost on the underside of the two cylindrical glass shades adds softness to the sleek lines, while the bright Xenon lamps are cleverly concealed in the cast metal ring allowing ample light to cast both upwards and downwards without glare.Â