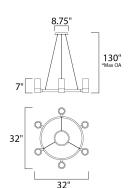

## **MEASUREMENTS**

DIMENSION : 32" W x 7" H

MAX OAH : 130" OAH

CANOPY : 8.75" W

HANGING WEIGHT : 14.96 lb