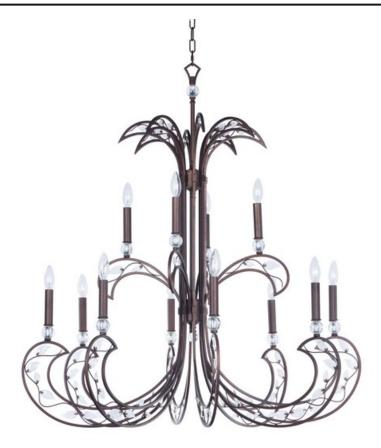

### **PRODUCT DESCRIPTION**

This collection features arms of petite square tubing formed in a unique shape that frames a graceful vine of metal and glass leaves. Finished in our rich Russet that contrasts beautifully with the Clear glass accents. Excellent craftsmanship and attention to detail make this collection a proud addition to any home