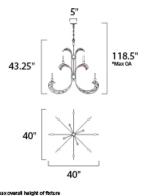

### **MEASUREMENTS**

CANOPY

DIMENSION MAX OAH HANGING WEIGHT

# LAMPING

BULB **BULB INCLUDED**  : 40" L x 40" W x 43.25" H : 118.5" OAH : 5" W x 1" H x 5" L

INPUT VOLTAGE

: 41.8 lb

DIMMABLE

: V : 12 x 40W Incandescent E12 Candelabra , 480W Total

: (Not Included) :