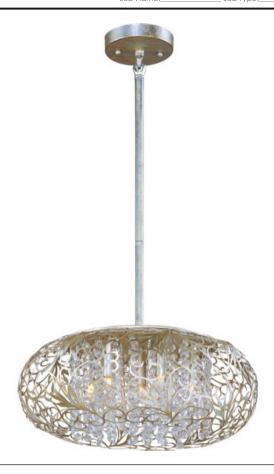

# PRODUCT DESCRIPTION

The Arabesque collection's intricate patterns are formed in metal and finished in Golden Silver. Strands of crystal beads add sparkle as they shimmer through the Xenon lamps. Unique oval-shaped pendants add a touch of class to any room.

### **MEASUREMENTS**

DIMENSION : 18" L x 18" W x 8" H

MAX OAH : 52" OAH

CANOPY : 6" W x 0.75" H x 6" L

HANGING WEIGHT : 9.83 lb

## MATERIAL

Steel, Crystal