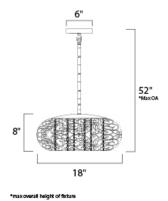

### **MEASUREMENTS**

DIMENSION : 18" L x 18" W x 8" H

MAX OAH : 52" OAH

CANOPY : 6" W x 0.75" H x 6" L

HANGING WEIGHT : 9.83 lb