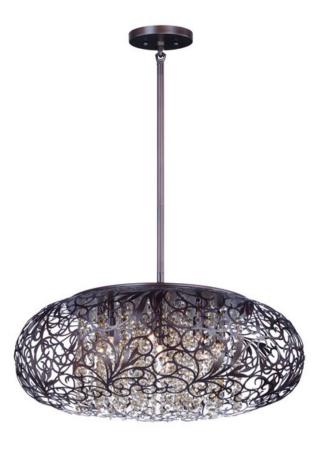

## **PRODUCT DESCRIPTION**

The Arabesque collection's intricate patterns are formed in metal and finished in Golden Silver. Strands of crystal beads add sparkle as they shimmer through the Xenon lamps. Unique oval-shaped pendants add a touch of class to any room.

## **FINISHES OPTION**

Golden Silver (GS)

Oil Rubbed Bronze (OI)

## **GLASS**

Cognac CG

## MATERIAL

Steel, Crystal