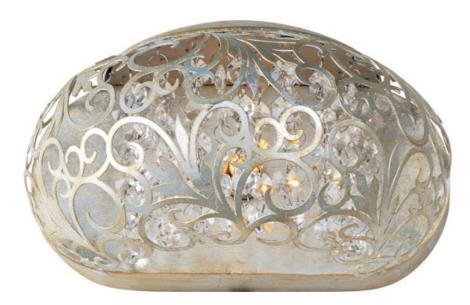

## **PRODUCT DESCRIPTION**

The Arabesque collection's intricate patterns are formed in metal and finished in Golden Silver. Strands of crystal beads add sparkle as they shimmer through the Xenon lamps. Â Unique oval-shaped pendants add a touch of class to any room.