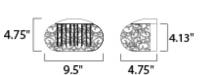

## MEASUREMENTS

MAX OAH

DIMENSION

HANGING WEIGHT LAMPING INPUT VOLTAGE : 120V LUMENS BULB BULB INCLUDED DIMMABLE

: 9.5" W x 4.75" H x 4.75" Ext : 9.5" W x 4.13" H : 2.2 lb

: 750 Rated : 1 x 40W Xenon G9 , 40W Total : (Included) :Yes COLOR\_TEMP : 2900K