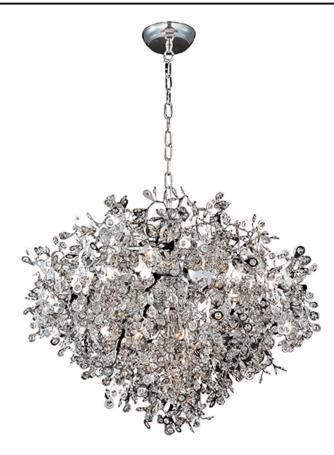

# **PRODUCT DESCRIPTION**

The Comet collection's Polished Chrome and thousands of Beveled Glass Crystals creates countless reflective surfaces that delicately and boldly illuminate with its xenon light source.

# **MEASUREMENTS**

DIMENSION : 33" L x 33" W x 26" H

MAX OAH : 100" OAH

CANOPY : 5" W x 1" H x 5" L

: 30.8 lb HANGING WEIGHT

### **FINISHES OPTION**

Polished Chrome (PC)

# **GLASS**

Beveled Crystal BC