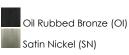

## **PRODUCT DESCRIPTION**

Drum shades constructed from two layers of sheer Organza fabric laminated to clear inner liner, allows light to shine out as well as down. White glass cylinder shades diffuse light and conceal the light source. Available in your choice of 2 finish combinations, Silver Sheer shade on Satin Nickel and Tan Sheer shade on Oil Rubbed Bronze.

#### **FINISHES OPTION**

MATERIAL Steel, Glass, Fabric

RATINGS cULus Dry Location