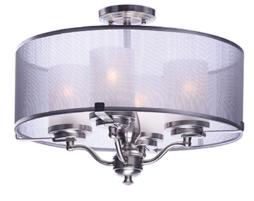

## **PRODUCT DESCRIPTION**

Drum shades constructed from two layers of sheer Organza fabric laminated to clear inner liner, allows light to shine out as well as down. White glass cylinder shades diffuse light and conceal the light source. Available in your choice of 2 finish combinations, Silver Sheer shade on Satin Nickel and Tan Sheer shade on Oil Rubbed Bronze.

# LAMPING

HANGING WEIGHT

MAX OAH

CANOPY

BULB **BULB INCLUDED** DIMMABLE

: 4.75" W x 1" H x 4.75" L : 5.91 lb

INPUT VOLTAGE :120V : 4 x 60W Incandescent E26 Medium , 240W Total : (Not Included) : Yes