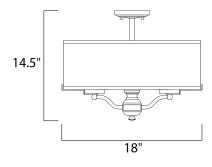

## MEASUREMENTS DIMENSION

: 18" L x 18" W x 14.5" H : 14.5" OAH

Job Name:\_

Job Type:

Quantity: