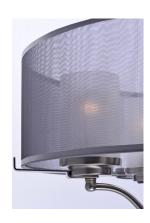

## **PRODUCT DESCRIPTION**

Drum shades constructed from two layers of sheer Organza fabric laminated to clear inner liner, allows light to shine out as well as down. White glass cylinder shades diffuse light and conceal the light source. Available in your choice of 2 finish combinations, Silver Sheer shade on Satin Nickel and Tan Sheer shade on Oil Rubbed Bronze.