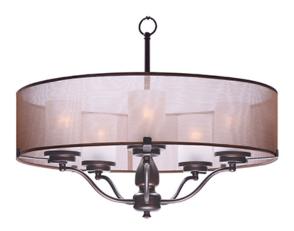

# PRODUCT DESCRIPTION

Drum shades constructed from two layers of sheer Organza fabric laminated to clear inner liner, allows light to shine out as well as down. White glass cylinder shades diffuse light and conceal the light source. Available in your choice of 2 finish combinations, Silver Sheer shade on Satin Nickel and Tan Sheer shade on Oil Rubbed Bronze.

### LAMPING

INPUT VOLTAGE : 120V

BULB : 5 x 60W Incandescent E26 Medium, 300W Total

BULB INCLUDED : (Not Included)

DIMMABLE : Yes

# MATERIAL

Steel, Glass, Fabric