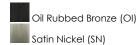

# PRODUCT DESCRIPTION

Drum shades constructed from two layers of sheer Organza fabric laminated to clear inner liner, allows light to shine out as well as down. White glass cylinder shades diffuse light and conceal the light source. Available in your choice of 2 finish combinations, Silver Sheer shade on Satin Nickel and Tan Sheer shade on Oil Rubbed Bronze.

#### **FINISHES OPTION**