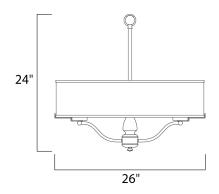

#### **MEASUREMENTS**

DIMENSION : 26" L x 26" W x 24" H

MAX OAH : 24" OAH

CANOPY : 4.75" W x 1" H x 4.75" L

HANGING WEIGHT : 7.23 lb