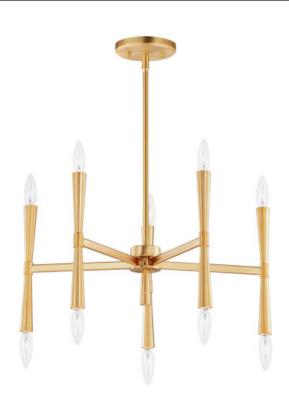

### PRODUCT DESCRIPTION

Civic styling using straight rectilinear channels radiating from a central connector. The light sources flare out both up and down with tapered candle covers creating a form evocative of a classic torch. Available in matte Black, Satin Brass, and Satin Nickel, this is a transitional look suited to a variety of architectural stylings.

#### **MEASUREMENTS**

DIMENSION : 23.5" L x 23.5" W x 11.75" H

MAX OAH : 50.75" OAH

CANOPY : 5" W x 0.75" H x 5" L

HANGING WEIGHT : 11.24 lb

### **FINISHES OPTION**

Black (BK)

Satin Brass (SBR)

Satin Nickel (SN)