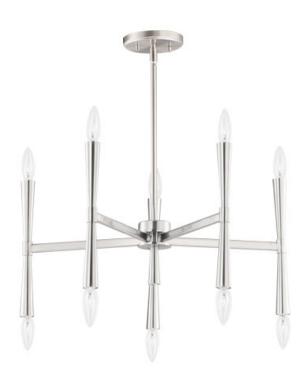

### PRODUCT DESCRIPTION

Civic styling using straight rectilinear channels radiating from a central connector. The light sources flare out both up and down with tapered candle covers creating a form evocative of a classic torch. Available in matte Black, Satin Brass, and Satin Nickel, this is a transitional look suited to a variety of architectural stylings.

### **FINISHES OPTION**

Black (BK)

Satin Brass (SBR)

Satin Nickel (SN)

## MATERIAL

Steel