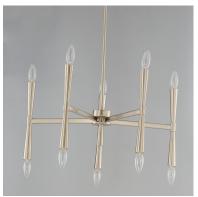

### PRODUCT DESCRIPTION

Civic styling using straight rectilinear channels radiating from a central connector. The light sources flare out both up and down with tapered candle covers creating a form evocative of a classic torch. Available in matte Black, Satin Brass, and Satin Nickel, this is a transitional look suited to a variety of architectural stylings.

### **FINISHES OPTION**

Black (BK)

Satin Brass (SBR)

Satin Nickel (SN)

## MATERIAL

Steel