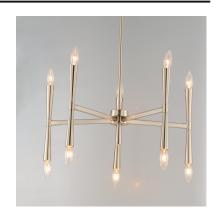

### PRODUCT DESCRIPTION

Civic styling using straight rectilinear channels radiating from a central connector. The light sources flare out both up and down with tapered candle covers creating a form evocative of a classic torch. Available in matte Black, Satin Brass, and Satin Nickel, this is a transitional look suited to a variety of architectural stylings.

### **FINISHES OPTION**

Black (BK)

Satin Brass (SBR)

Satin Nickel (SN)

## MATERIAL

Steel