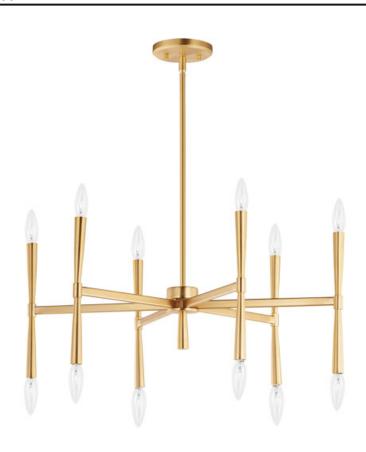

#### PRODUCT DESCRIPTION

Civic styling using straight rectilinear channels radiating from a central connector. The light sources flare out both up and down with tapered candle covers creating a form evocative of a classic torch. Available in matte Black, Satin Brass, and Satin Nickel, this is a transitional look suited to a variety of architectural stylings.

## **MEASUREMENTS**

DIMENSION : 29.25" L x 29.25" W x 11.75" H

MAX OAH : 50.75" OAH

CANOPY : 5" W x 0.75" H x 5" L

HANGING WEIGHT : 14.11 lb

# LAMPING

BULB : 12 x 40W Incandescent E12 Candelabra , 480W

Total

BULB INCLUDED : (Not Included)

DIMMABLE :

#### **FINISHES OPTION**

Black (BK)

Satin Brass (SBR)

Satin Nickel (SN)

### MATERIAL

Steel