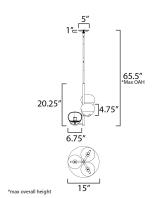

# **MEASUREMENTS**

DIMENSION : 15" W x 20.25" H MAX OAH : 65.5" OAH CANOPY : 5" W x 1" H x 5" L HANGING WEIGHT : 5 lb