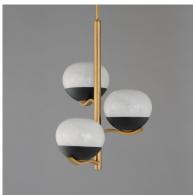

### **PRODUCT DESCRIPTION**

Notably stylish and unique, the Lucerne collection features oblong glossy glass globes with a swirling Marble pattern that exudes sophistication. The distinctive rectangular arms gracefully curve downward, seamlessly blending robust metal fabrication with precision and fluid elegance. Contrasting Black and Natural Aged Brass finishes accentuate the bobeches, adding depth and visual intrigue. Offering versatile installation options, the chandelier can be suspended by a sleek stem or the chain included for various height adjustment.

#### **FINISHES OPTION**

Black / Natural Aged Brass (BKNAB)