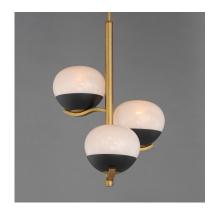

### **PRODUCT DESCRIPTION**

Notably stylish and unique, the Lucerne collection features oblong glossy glass globes with a swirling Marble pattern that exudes sophistication. The distinctive rectangular arms gracefully curve downward, seamlessly blending robust metal fabrication with precision and fluid elegance. Contrasting Black and Natural Aged Brass finishes accentuate the bobeches, adding depth and visual intrigue. Offering versatile installation options, the chandelier can be suspended by a sleek stem or the chain included for various height adjustment.

#### **FINISHES OPTION**

Black / Natural Aged Brass (BKNAB)