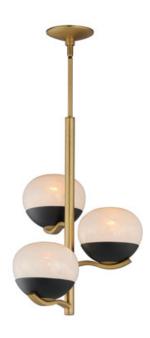

### **PRODUCT DESCRIPTION**

Notably stylish and unique, the Lucerne collection features oblong glossy glass globes with a swirling Marble pattern that exudes sophistication. The distinctive rectangular arms gracefully curve downward, seamlessly blending robust metal fabrication with precision and fluid elegance. Contrasting Black and Natural Aged Brass finishes accentuate the bobeches, adding depth and visual intrigue. Offering versatile installation options, the chandelier can be suspended by a sleek stem or the chain included for various height adjustment.

#### **FINISHES OPTION**

Black / Natural Aged Brass (BKNAB)