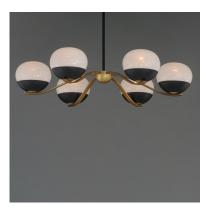

## PRODUCT DESCRIPTION

Notably stylish and unique, the Lucerne collection features oblong glossy glass globes with a swirling Marble pattern that exudes sophistication. The distinctive rectangular arms gracefully curve downward, seamlessly blending robust metal fabrication with precision and fluid elegance. Contrasting Black and Natural Aged Brass finishes accentuate the bobeches, adding depth and visual intrigue. Offering versatile installation options, the chandelier can be suspended by a sleek stem or the chain included for various height adjustment.

#### **FINISHES OPTION**

Black / Natural Aged Brass (BKNAB)

## GLASS

Marble MR