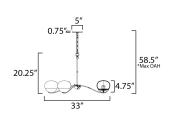

\*max overall height

# **MEASUREMENTS**

DIMENSION : 33" W x 20.25" H

MAX OAH : 58.5" OAH

CANOPY : 5" W x 0.75" H x 5" L

HANGING WEIGHT : 16.5 lb