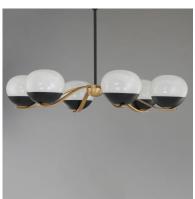

## PRODUCT DESCRIPTION

Notably stylish and unique, the Lucerne collection features oblong glossy glass globes with a swirling Marble pattern that exudes sophistication. The distinctive rectangular arms gracefully curve downward, seamlessly blending robust metal fabrication with precision and fluid elegance. Contrasting Black and Natural Aged Brass finishes accentuate the bobeches, adding depth and visual intrigue. Offering versatile installation options, the chandelier can be suspended by a sleek stem or the chain included for various height adjustment.

#### **FINISHES OPTION**

Black / Natural Aged Brass (BKNAB)

## GLASS

Marble MR