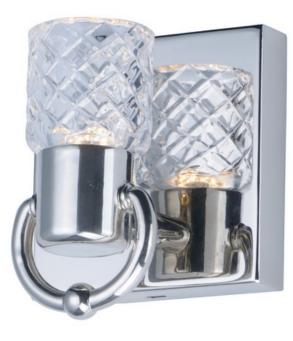

## **PRODUCT DESCRIPTION**

Hand cut Clear crystal goblets adorn cast cups of Polished Nickel sparkle when illuminated by integrated LED. This sophisticated bath vanity collection adds a designer touch to your guest powder room.

## **FINISHES OPTION**

Polished Nickel (PN)

GLASS Clear CL

MATERIAL Aluminum, Steel

RATINGS cETLus Damp Location ADA

ADDITIONAL INSTALL UP/DOWN: Up/Down **OPERATING TEMPERATURE:** -20°C (-4°F), 40°C (104°F)